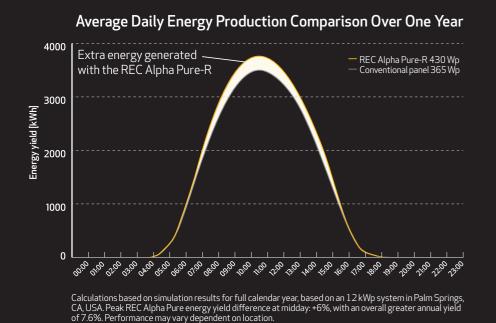

## GREATER ANNUAL YIELDS FROM DAWN TO DUSK

The REC Alpha Pure-R packs in more energy than ever before. With no LID, a leading temperature coefficient and its high power density, it is ideal for increasing energy yields and making the most of available rooftop space.