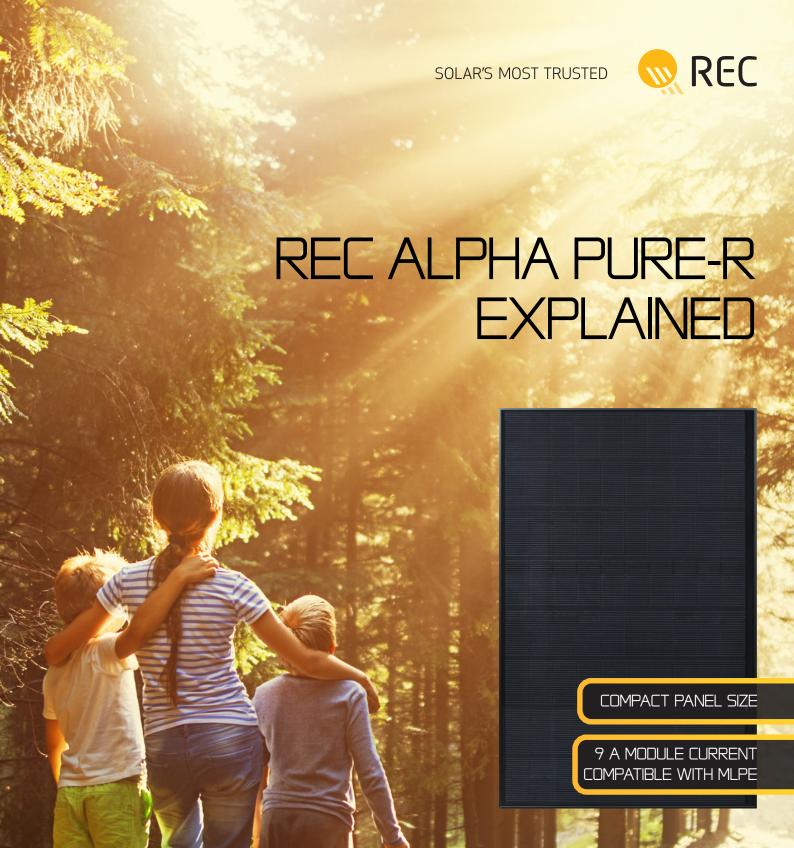

430 WP 223 W/M²

REC ALPHA PURE-R SERIES > EXPLAINE

The REC Alpha Pure-R Series build on the successes of previous REC Alpha products in uniting leading cell technology to create a revolutionary, powerful and reliable solar panel that hits the sweet spot in terms of power, weight and size:

#### High power density of 223 W/m<sup>2</sup>

- Generates more clean energy from available rooftop space
- Less than 2 m², but still offers high power

#### Low current through 4-section layout

- Cell layout in 4 sections keeps panel current around 9 A
- Ensures easy compatibility with modern optimizers and microinverters
- Improves output under shaded conditions