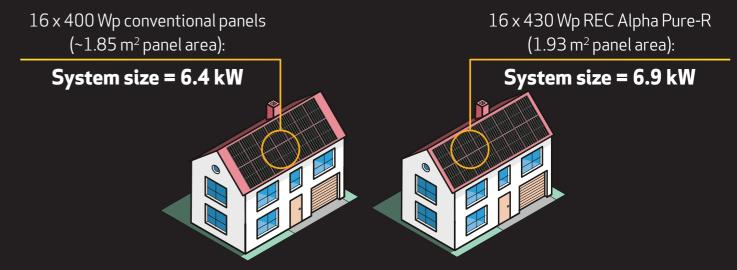

## MAXIMIZE SYSTEM POWER FOR MAXIMUM SAVINGS

Optimum use of space is key to a good solar installation. The dimensions of the REC Alpha Pure-R enable you to pack in as much power as possible and generate more energy.

Based on an available roof area of 30 m<sup>2</sup>

The comparison is clear: in a regular residential installation, the REC Alpha Pure-R offers more power than conventional panels for more energy and more savings.